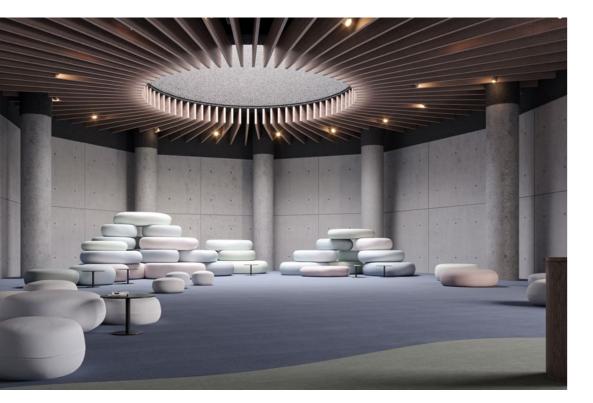

#### WHERE AUDACITY MEETS DESIGN

Step into a world where design is a dialogue, where the ordinary is transformed into the extraordinary, and where your space is a reflection of your audacity. Your surroundings are no longer confined to the conventional; instead, they become a canvas on which your audacious spirit is vividly displayed.

#### A SPLASH OF COLOUR

A space where a monochrome design dominates emanates a sense of gravitas. But it can also stifle creativity and quash enthusiasm. This is precisely where the strategic inclusion of bold-coloured carpet tiles takes centre stage. These tiles transcend their functional essence - they are dynamic design instruments, wielding the power to redefine an entire spatial narrative.

#### **WHERE AUDACITY MEETS DESIGN**

At modulyss, we believe in the transformative power of bold design. With the "&" collection, we bring that power to you. It's not just about flooring; it's about making a statement. Your space, your story, told through the bold language of the "&" collection.