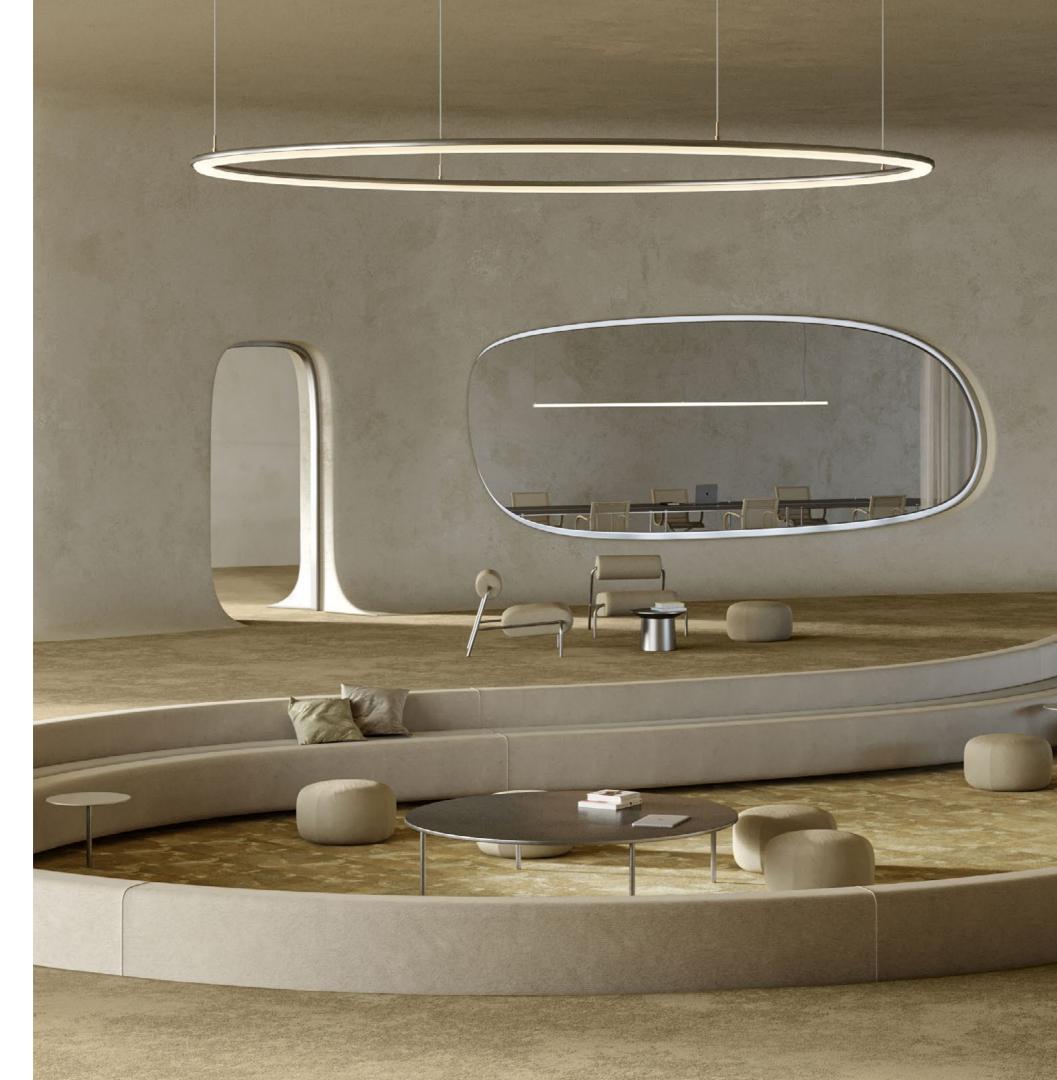

## FLUID&

৵

VELVET& 212, FLUID& 224

0

VELVET& 130

VELVET& 130

৵

**VELVET8** 