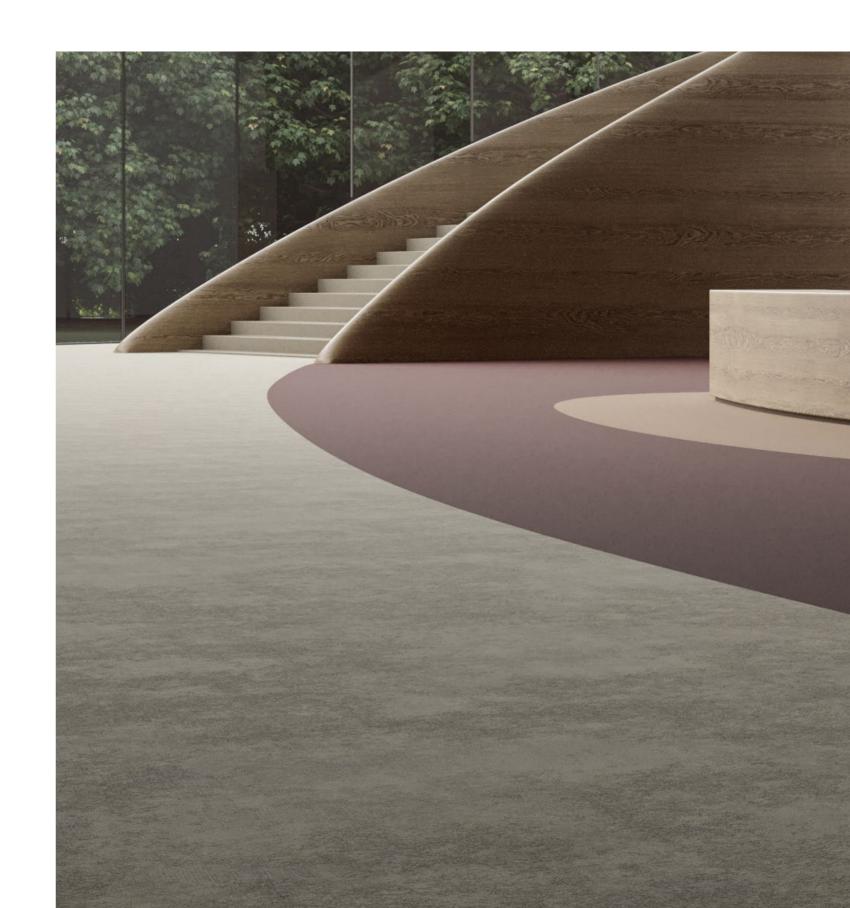

Cambridge&, a cut pile carpet tile design, offers an elegant and opulent texture which looks inviting and is soft to the touch. Mix it with tip-sheered carpet tiles such as the luxurious Velvet& or the bold-patterned Fluid& in the same colour hues to create an eyecatching monochromatic interior.

Unleash your creativity with the "&" collection by mixing and matching different textures and designs within a single space. Where the sophistication of cut pile coexists harmoniously with the resilience of loop pile, forming a visual symphony that's as practical as it is aesthetically pleasing. Or where tip-sheared tiles provide a subtle yet impactful backdrop to a vibrant seating arrangement. The possibilities are endless with "&".

#### **WHERE AUDACITY MEETS DESIGN**

At modulyss, we believe in the transformative power of bold design. With the "&" collection, we bring that power to you. It's not just about flooring; it's about making a statement. Your space, your story, told through the bold language of the "&" collection.