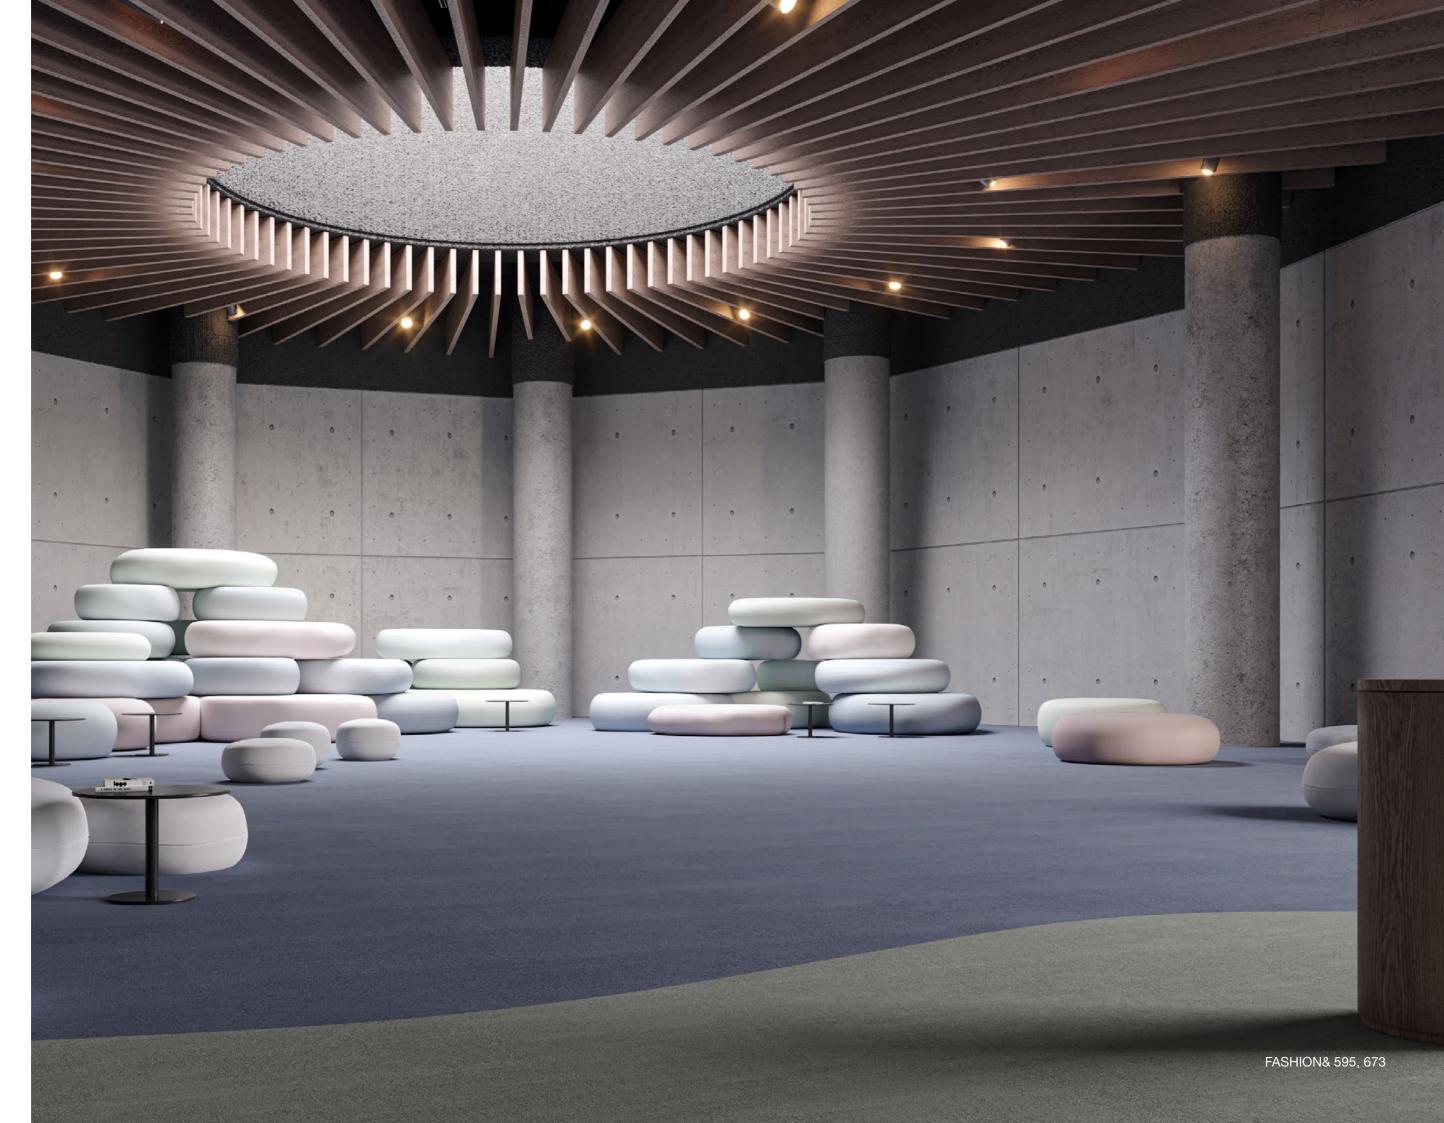

Add personality to your space with Fashion&. This collection, with its broad selection of colours, has a linear loop pile texture with a subtle shine. Fashion& is a timeless yet fun collection that exudes personality and uniqueness. Combine different colours of this collection to create a fun and colourful space or use a specific colour to create zones in your space.

# **FASHION**&

৵

**ASHION&** 

FASHION& 595

FASHION& 595, 673

PERPETUAL& 352

య

**FUAL**&