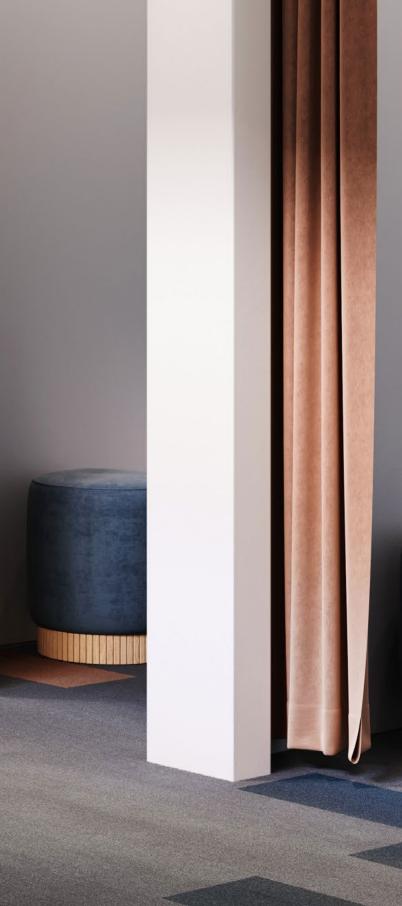

Perpetual& adds timelessness to the "&" collection. Its appeal lies in its delicate loop pile texture, that brings your interior to another level.

The collection comprises three distinct textures: cut pile, loop pile, and tip-sheared. Each texture has its own unique characteristics, catering to different aesthetics and functional needs.

Unleash your creativity with the "&" collection by mixing and matching different textures and designs within a single space. Where the sophistication of cut pile coexists harmoniously with the resilience of loop pile, forming a visual symphony that's as practical as it is aesthetically pleasing. Or where tip-sheared tiles provide a subtle yet impactful backdrop to a vibrant seating arrangement. The possibilities are endless with "&".