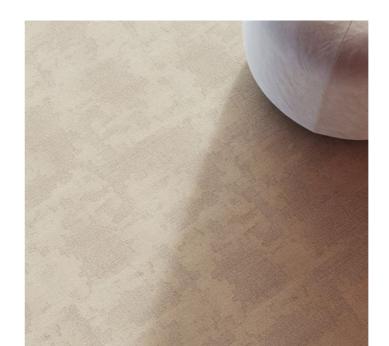

Perpetual& adds timelessness to the "&" collection. Its appeal lies in its delicate loop pile texture, that brings your interior to another level.

The collection comprises three distinct textures: cut pile, loop pile, and tip-sheared. Each texture has its own unique characteristics, catering to different aesthetics and functional needs.

Cambridge&, a cut pile carpet tile design, offers an elegant and opulent texture which looks inviting and is soft to the touch. Mix it with tip-sheered carpet tiles such as the luxurious Velvet& or the bold-patterned Fluid& in the same colour hues to create an eyecatching monochromatic interior.