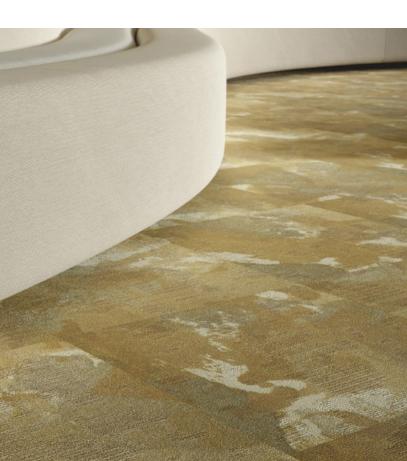

Cambridge&, a cut pile carpet tile design, offers an elegant and opulent texture which looks inviting and is soft to the touch. Mix it with tip-sheered carpet tiles such as the luxurious Velvet& or the bold-patterned Fluid& in the same colour hues to create an eyecatching monochromatic interior.

#### **CAMBRIDGE**&