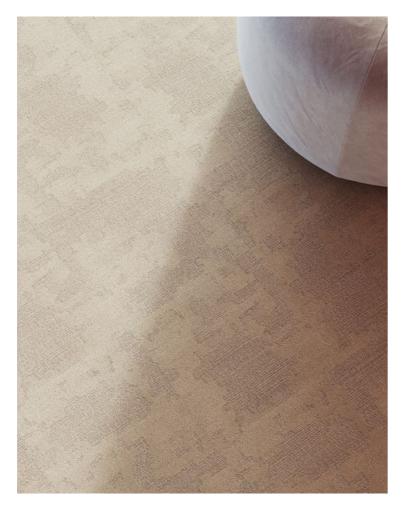

Cambridge&, a cut pile carpet tile design, offers an elegant and opulent texture which looks inviting and is soft to the touch. Mix it with tip-sheered carpet tiles such as the luxurious Velvet& or the bold-patterned Fluid& in the same colour hues to create an eyecatching monochromatic interior.