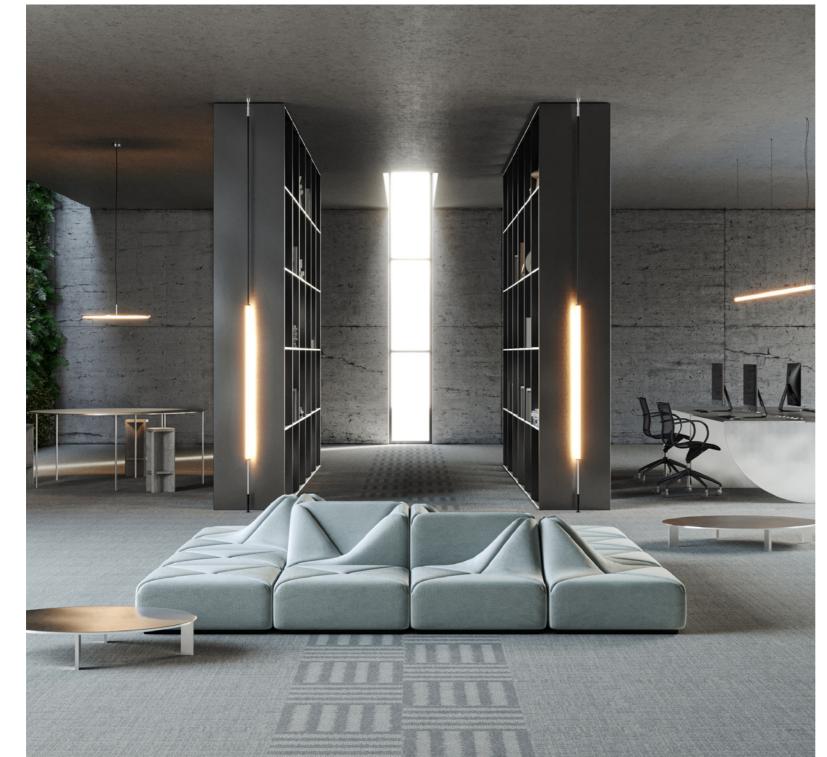

#### PATTERNS OF LANDSCAPES

With its speckled design and intricate patterns, Cobbles evokes the enduring spirit of Flanders' cobblestone roads. Haze, available in six natural and muted colours, captures the mysterious beauty of misty mornings along the Lys river. Dune's delicate shades and textures evoke the ever-changing sands of the Belgian coastline. Meadow's gentle hues and organic design reflect the sweeping grasslands that define so many rural regions. And Polder's repetitive linear patterns and striking textures celebrate the resilience and ingenuity of the Flemish landscape.

MEADOW 901, 579

POLDER 965

POLDER 683, 965, DUNE 901

HAZE LP 850

COBBLES 690, MEADOW 683

COBBLES 110, 324