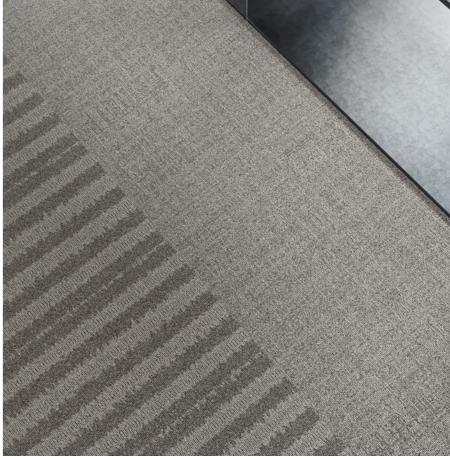

#### PATTERNS OF LANDSCAPES

With its speckled design and intricate patterns, Cobbles evokes the enduring spirit of Flanders' cobblestone roads. Haze, available in six natural and muted colours, captures the mysterious beauty of misty mornings along the Lys river. Dune's delicate shades and textures evoke the ever-changing sands of the Belgian coastline. Meadow's gentle hues and organic design reflect the sweeping grasslands that define so many rural regions. And Polder's repetitive linear patterns and striking textures celebrate the resilience and ingenuity of the Flemish landscape.

#### COLOURS

All designs are in natural and muted colours, but you can mix and match to create a cohesive and beautiful space that reflects the essence of Flanders.