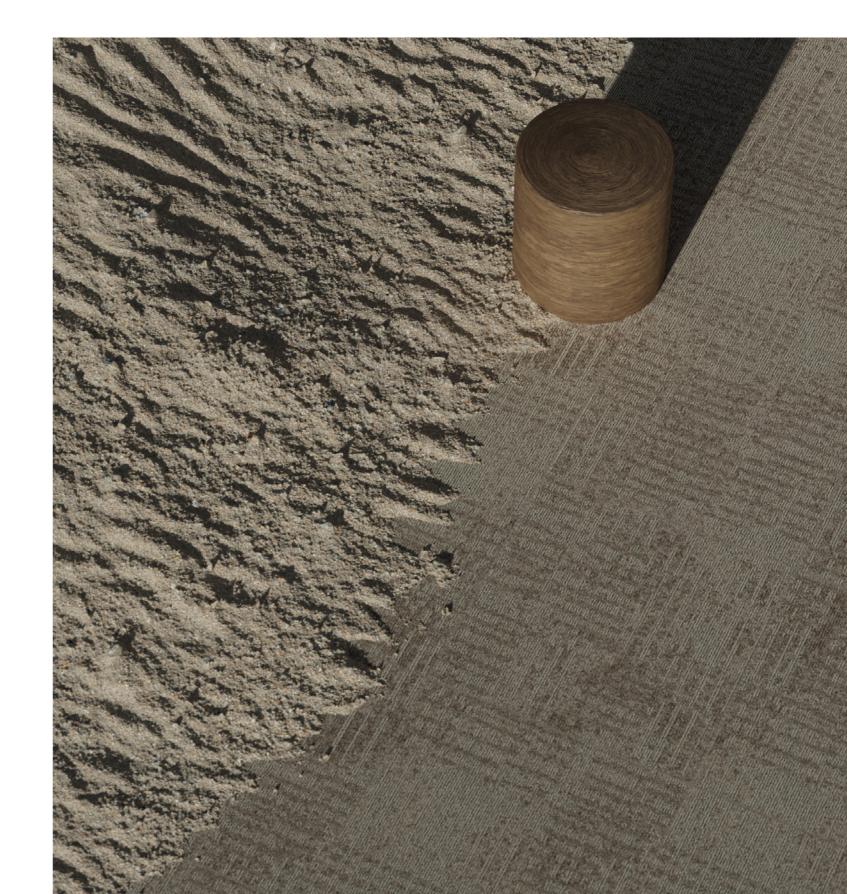

## DISCOVER THE RHYTHM OF FLANDERS

We wanted to create a reflection of the rich history and diverse landscapes of Flanders. Each of the five tactile designs - Cobbles, Haze, Dune, Meadow, and Polder - is inspired by iconic images that have long been an integral part of our heritage.

#### PATTERNS OF LANDSCAPES

With its speckled design and intricate patterns, Cobbles evokes the enduring spirit of Flanders' cobblestone roads. Haze, available in six natural and muted colours, captures the mysterious beauty of misty mornings along the Lys river. Dune's delicate shades and textures evoke the ever-changing sands of the Belgian coastline. Meadow's gentle hues and organic design reflect the sweeping grasslands that define so many rural regions. And Polder's repetitive linear patterns and striking textures celebrate the resilience and ingenuity of the Flemish landscape.

#### COLOURS

All designs are in natural and muted colours, but you can mix and match to create a cohesive and beautiful space that reflects the essence of Flanders.