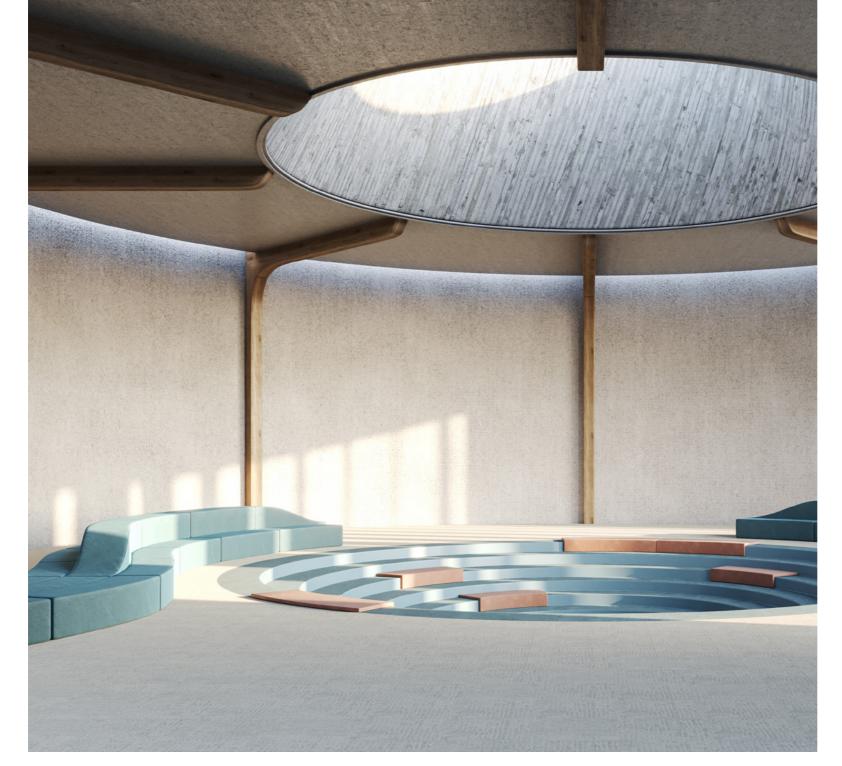

## DISCOVER THE RHYTHM OF FLANDERS

We wanted to create a reflection of the rich history and diverse landscapes of Flanders. Each of the five tactile designs - Cobbles, Haze, Dune, Meadow, and Polder - is inspired by iconic images that have long been an integral part of our heritage.

#### PATTERNS OF LANDSCAPES

With its speckled design and intricate patterns, Cobbles evokes the enduring spirit of Flanders' cobblestone roads. Haze, available in six natural and muted colours, captures the mysterious beauty of misty mornings along the Lys river. Dune's delicate shades and textures evoke the ever-changing sands of the Belgian coastline. Meadow's gentle hues and organic design reflect the sweeping grasslands that define so many rural regions. And Polder's repetitive linear patterns and striking textures celebrate the resilience and ingenuity of the Flemish landscape.

#### COLOURS

All designs are in natural and muted colours, but you can mix and match to create a cohesive and beautiful space that reflects the essence of Flanders.