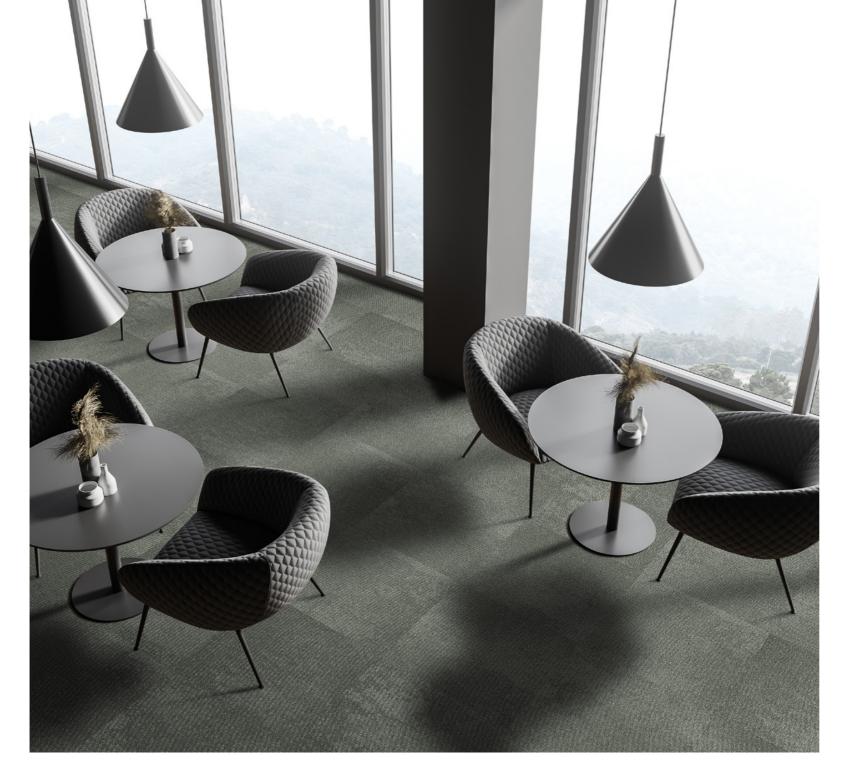

## DISCOVER THE RHYTHM OF FLANDERS

We wanted to create a reflection of the rich history and diverse landscapes of Flanders. Each of the five tactile designs - Cobbles, Haze, Dune, Meadow, and Polder - is inspired by iconic images that have long been an integral part of our heritage.

#### PATTERNS OF LANDSCAPES

With its speckled design and intricate patterns, Cobbles evokes the enduring spirit of Flanders' cobblestone roads. Haze, available in six natural and muted colours, captures the mysterious beauty of misty mornings along the Lys river. Dune's delicate shades and textures evoke the ever-changing sands of the Belgian coastline. Meadow's gentle hues and organic design reflect the sweeping grasslands that define so many rural regions. And Polder's repetitive linear patterns and striking textures celebrate the resilience and ingenuity of the Flemish landscape.

MEADOW 901, 579

POLDER 965

POLDER 683, 965, DUNE 901

HAZE LP 850

COBBLES 690, MEADOW 683

COBBLES 110, 324