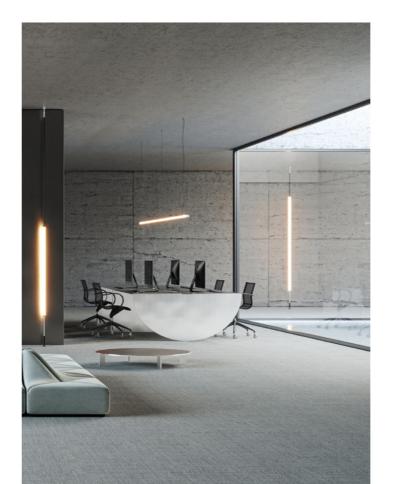

## DISCOVER THE RHYTHM OF FLANDERS

We wanted to create a reflection of the rich history and diverse landscapes of Flanders. Each of the five tactile designs - Cobbles, Haze, Dune, Meadow, and Polder - is inspired by iconic images that have long been an integral part of our heritage.

#### PATTERNS OF LANDSCAPES

With its speckled design and intricate patterns, Cobbles evokes the enduring spirit of Flanders' cobblestone roads. Haze, available in six natural and muted colours, captures the mysterious beauty of misty mornings along the Lys river. Dune's delicate shades and textures evoke the ever-changing sands of the Belgian coastline. Meadow's gentle hues and organic design reflect the sweeping grasslands that define so many rural regions. And Polder's repetitive linear patterns and striking textures celebrate the resilience and ingenuity of the Flemish landscape.