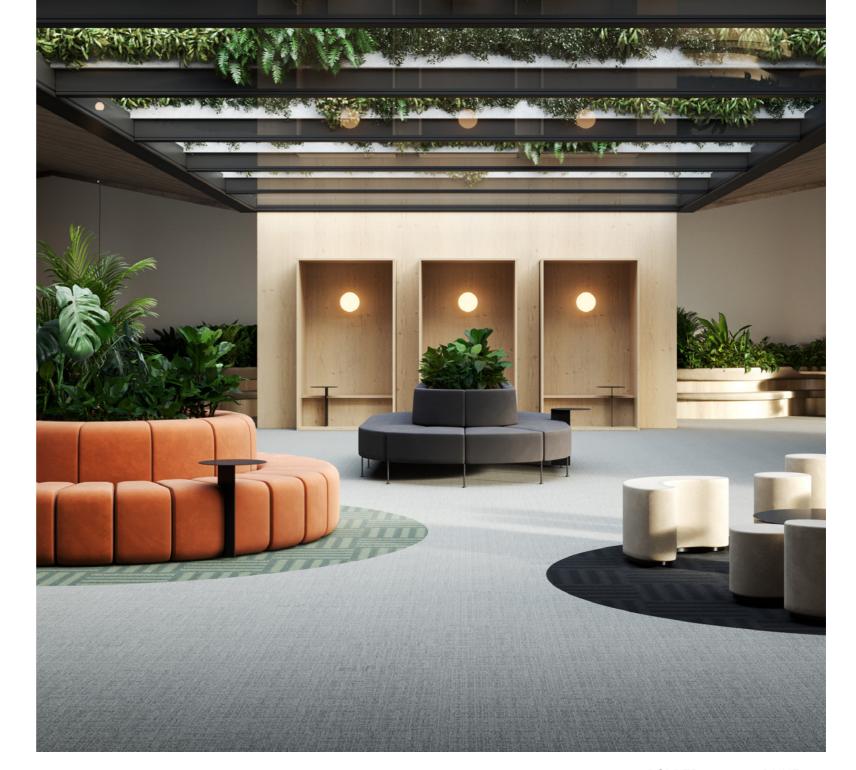

## DISCOVER THE RHYTHM OF FLANDERS

We wanted to create a reflection of the rich history and diverse landscapes of Flanders. Each of the five tactile designs - Cobbles, Haze, Dune, Meadow, and Polder - is inspired by iconic images that have long been an integral part of our heritage.

#### PATTERNS OF LANDSCAPES

With its speckled design and intricate patterns, Cobbles evokes the enduring spirit of Flanders' cobblestone roads. Haze, available in six natural and muted colours, captures the mysterious beauty of misty mornings along the Lys river. Dune's delicate shades and textures evoke the ever-changing sands of the Belgian coastline. Meadow's gentle hues and organic design reflect the sweeping grasslands that define so many rural regions. And Polder's repetitive linear patterns and striking textures celebrate the resilience and ingenuity of the Flemish landscape.

#### COLOURS

All designs are in natural and muted colours, but you can mix and match to create a cohesive and beautiful space that reflects the essence of Flanders.