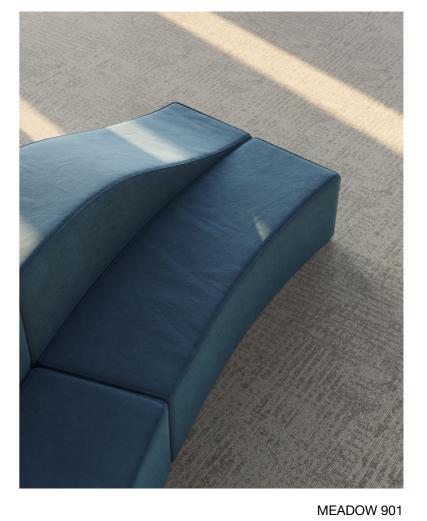

#### PATTERNS OF LANDSCAPES

With its speckled design and intricate patterns, Cobbles evokes the enduring spirit of Flanders' cobblestone roads. Haze, available in six natural and muted colours, captures the mysterious beauty of misty mornings along the Lys river. Dune's delicate shades and textures evoke the ever-changing sands of the Belgian coastline. Meadow's gentle hues and organic design reflect the sweeping grasslands that define so many rural regions. And Polder's repetitive linear patterns and striking textures celebrate the resilience and ingenuity of the Flemish landscape.

MEADOW 901, 579

POLDER 965

POLDER 683, 965, DUNE 901

HAZE LP 850

COBBLES 690, MEADOW 683

COBBLES 110, 324