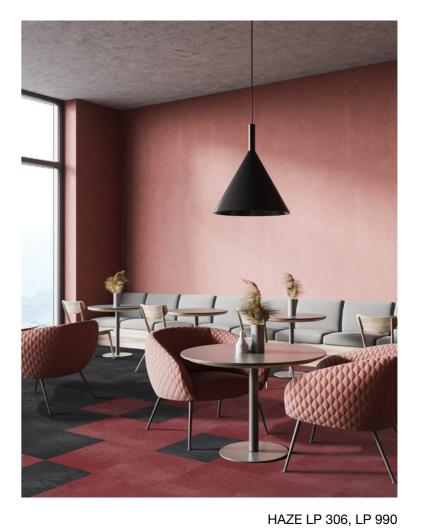

#### PATTERNS OF LANDSCAPES

With its speckled design and intricate patterns, Cobbles evokes the enduring spirit of Flanders' cobblestone roads. Haze, available in six natural and muted colours, captures the mysterious beauty of misty mornings along the Lys river. Dune's delicate shades and textures evoke the ever-changing sands of the Belgian coastline. Meadow's gentle hues and organic design reflect the sweeping grasslands that define so many rural regions. And Polder's repetitive linear patterns and striking textures celebrate the resilience and ingenuity of the Flemish landscape.

MEADOW 901, 579

POLDER 965

POLDER 683, 965, DUNE 901

HAZE LP 850

COBBLES 690, MEADOW 683

COBBLES 110, 324