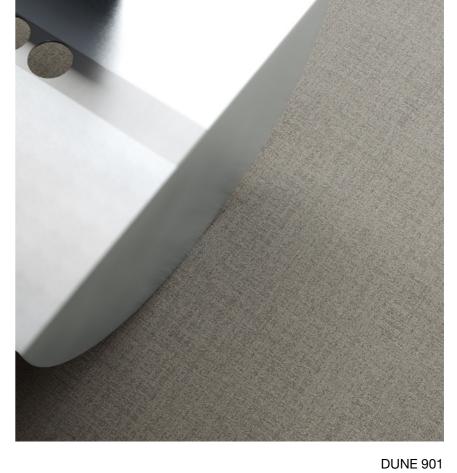

#### PATTERNS OF LANDSCAPES

With its speckled design and intricate patterns, Cobbles evokes the enduring spirit of Flanders' cobblestone roads. Haze, available in six natural and muted colours, captures the mysterious beauty of misty mornings along the Lys river. Dune's delicate shades and textures evoke the ever-changing sands of the Belgian coastline. Meadow's gentle hues and organic design reflect the sweeping grasslands that define so many rural regions. And Polder's repetitive linear patterns and striking textures celebrate the resilience and ingenuity of the Flemish landscape.

#### DUNE, MEADOW, POLDER

| COLOUR | LRV | L  |
|--------|-----|----|
| 102    | 26  | 58 |
| 216    | 20  | 52 |
| 224    | 21  | 53 |
| 395    | 5   | 27 |
| 517    | 10  | 38 |
| 579    | 6   | 28 |
| 683    | 10  | 37 |
| 831    | 12  | 42 |
| 832    | 6   | 30 |
| 901    | 25  | 57 |
| 908    | 12  | 41 |
| 965    | 3   | 21 |