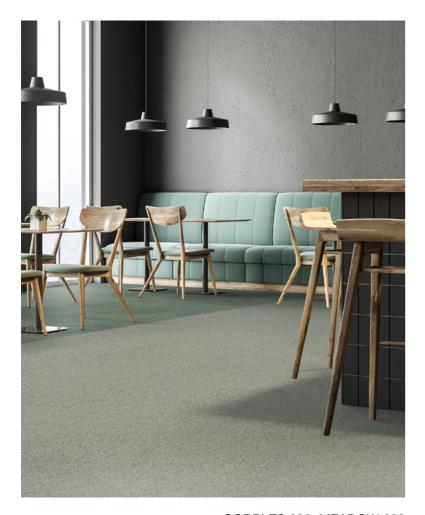

#### PATTERNS OF LANDSCAPES

With its speckled design and intricate patterns, Cobbles evokes the enduring spirit of Flanders' cobblestone roads. Haze, available in six natural and muted colours, captures the mysterious beauty of misty mornings along the Lys river. Dune's delicate shades and textures evoke the ever-changing sands of the Belgian coastline. Meadow's gentle hues and organic design reflect the sweeping grasslands that define so many rural regions. And Polder's repetitive linear patterns and striking textures celebrate the resilience and ingenuity of the Flemish landscape.

MEADOW 901, 579

POLDER 965

POLDER 683, 965, DUNE 901

HAZE LP 850

COBBLES 690, MEADOW 683

COBBLES 110, 324